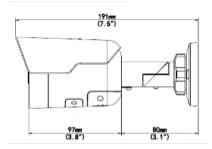

## **Technical Specifications**

| Network                  |                                                                                                                 |
|--------------------------|-----------------------------------------------------------------------------------------------------------------|
| Alarm Light:             | Supported                                                                                                       |
| Protocols:               | IPv4, IGMP, ICMP, ARP, TCP, UDP, DHCP, RTP, RTSP, RTCP, DNS, DDNS, NTP, FTP, UPnP, HTTP, SNMP, HTTPS, SMTP, SSL |
| Interface                |                                                                                                                 |
| Communication Interface: | 1 RJ45 10M/100M Base-TX Ethernet                                                                                |
| Local Storage:           | Micro SD, up to 256GB                                                                                           |
| Built-in Mic:            | Supported                                                                                                       |
| Built-in Speaker:        | Supported                                                                                                       |
| General                  |                                                                                                                 |
| Safety                   | UL60950-1, EN60950-1                                                                                            |
| EMC                      | FCC (Part15 ClassA), EN55032 ClassB, EN55024                                                                    |
| Operating Conditions:    | Temperature:-30°C ~ 60°C (-22°F ~ 140°F)<br>Humidity: ≤95% RH (non-condensing)                                  |
| Power Consumption:       | Max 10.5W                                                                                                       |
| Power Supply:            | DC 12V±25%, PoE (IEEE 802.3af)                                                                                  |
| Weather Proof Rating:    | IP67                                                                                                            |
| Vandal Resistant:        | -                                                                                                               |
| Dimensions:              | 91 × 75 × 74mm (7.5" × 3.0" × 2.9")                                                                             |
| Weight:                  | 0.41kg (0.90lb)                                                                                                 |
| Software:                | Includes Video Insight VMS License                                                                              |
| Accessories              | M-JB-MINI-B M-PM-B                                                                                              |
|                          | 0                                                                                                               |