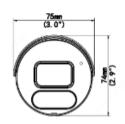

## **Technical Specifications**

| Network                  |                                                                                                                 |
|--------------------------|-----------------------------------------------------------------------------------------------------------------|
| Alarm Light:             | Supported                                                                                                       |
| Protocols:               | IPv4, IGMP, ICMP, ARP, TCP, UDP, DHCP, RTP, RTSP, RTCP, DNS, DDNS, NTP, FTP, UPnP, HTTP, SNMP, HTTPS, SMTP, SSL |
| Interface                |                                                                                                                 |
| Communication Interface: | 1 RJ45 10M/100M Base-TX Ethernet                                                                                |
| Local Storage:           | Micro SD, up to 256GB                                                                                           |
| Built-in Mic:            | Supported                                                                                                       |
| Built-in Speaker:        | Supported                                                                                                       |
| General                  |                                                                                                                 |
| Safety                   | UL60950-1, EN60950-1                                                                                            |
| EMC                      | FCC (Part15 ClassA), EN55032 ClassB, EN55024                                                                    |
| Operating Conditions:    | Temperature:-30°C ~ 60°C (-22°F ~ 140°F)<br>Humidity: ≤95% RH (non-condensing)                                  |
| Power Consumption:       | Max 10.5W                                                                                                       |
| Power Supply:            | DC 12V±25%, PoE (IEEE 802.3af)                                                                                  |
| Weather Proof Rating:    | IP67                                                                                                            |
| Vandal Resistant:        | -                                                                                                               |
| Dimensions:              | 91 × 75 × 74mm (7.5" × 3.0" × 2.9")                                                                             |
| Weight:                  | 0.41kg (0.90lb)                                                                                                 |
| Software:                | Includes Video Insight VMS License                                                                              |
| Accessories              | M-JB-MINI-B M-PM-B                                                                                              |
|                          | 0                                                                                                               |