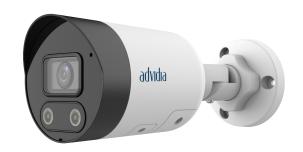

## M-89-F-L 8MP HD Intelligent Fixed Active Deterrence Bullet Network Camera

## Overview

- 8MP (3840 x 2160)
- 120 dB True WDR
- Built-in Mic
- Deterrence Light
- IR, IP67